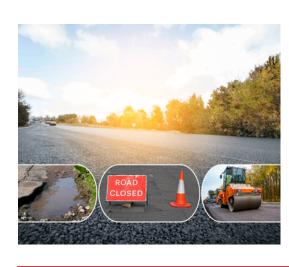

### 10-year Backlog to Britain's Road Repairs: Tackling Potholes and Driving Business Safety

As the state of Britain's roads seemingly continues to deteriorate, concerns over safety and maintenance costs are mounting.